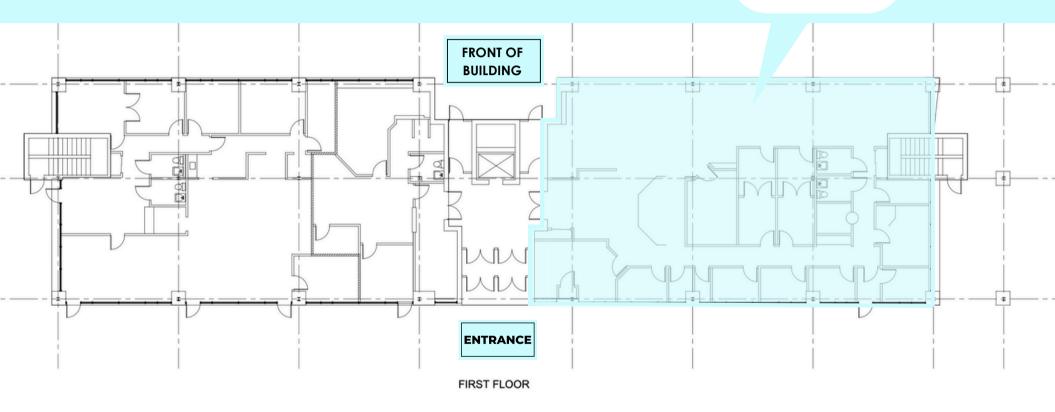

# 2780 MIDDLE COUNTRY ROAD

**MARISSA COSENTINO** 



### SPECS

#### 2780 Middle Country Road Lake Grove ADDRESS

+/- 4,500 SF SPACE SIZE

Upon Request ASKING RENT

Ground Floor Office Space for lease. Parking in the rear. Located right on Middle Country Road. COMMENTS





#### **MARISSA COSENTINO**

## FLOOR PLAN

Suite 140 +/- 4,500 SF



**MARISSA COSENTINO** 



### **MARISSA COSENTINO**

Real Estate Broker

SCOUT REALTY GROUP LLC

### MARISSACOSENTINO@OUTLOOK.COM

### 631.466.2693

Scout Realty Group LLC. All rights reserved. This information has been obtained from sources believed reliable but has not been verified for accuracy or completeness. You should conduct a careful, independent investigation of the property and verify all information. Any reliance on this information is solely at your own risk. Scout Realty Group LLC and the Scout Realty Group LLC logo are service marks of Scout Realty Group LLC. All other marks displayed on this document are the property of their respective owners. Photos herein are the property of their respective owners. Use of these images without the express written consent of the owner i