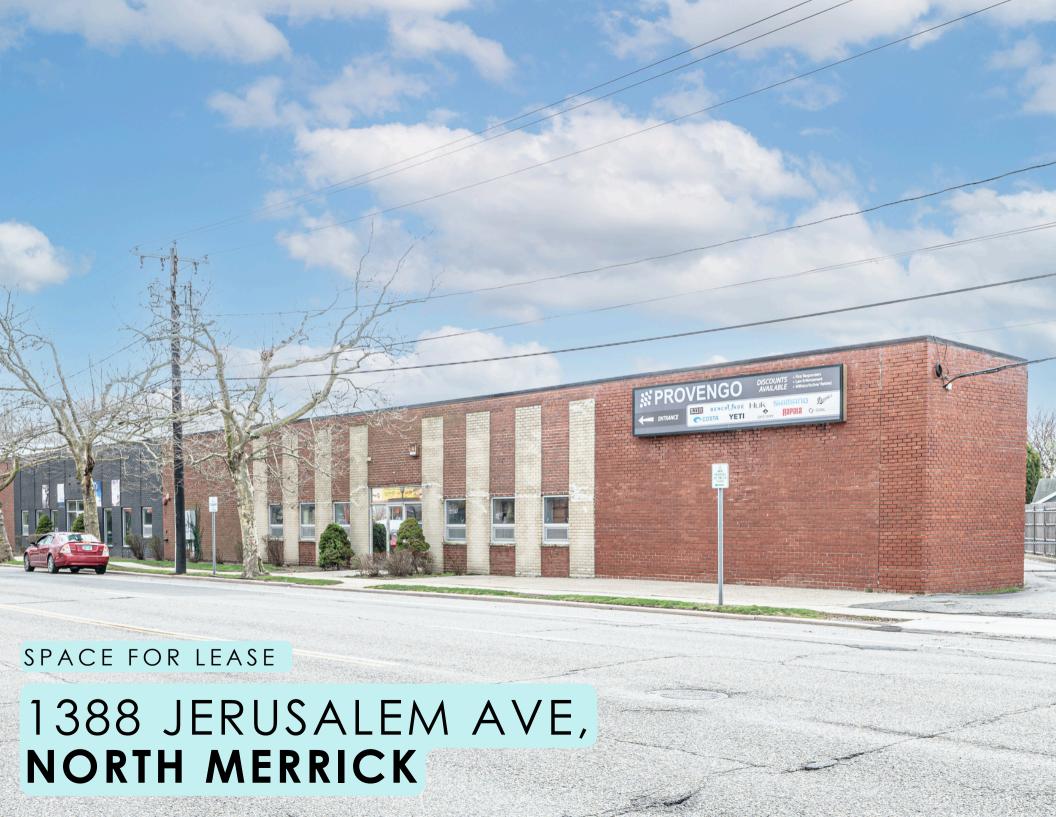

## SPECS

1388 Jerusalem Ave, North Merrick

**ADDRESS** 

+/- 11,000 SF, 21,000 SF or the combination of both for approx. 31,000 SF SPACE SIZE

## **Upon Request**

**ASKING RENT** 

Freestanding building located right on Jerusalem Ave with dedicated parking in the rear. Building has a total of 4 drive in doors.

**COMMENTS** 