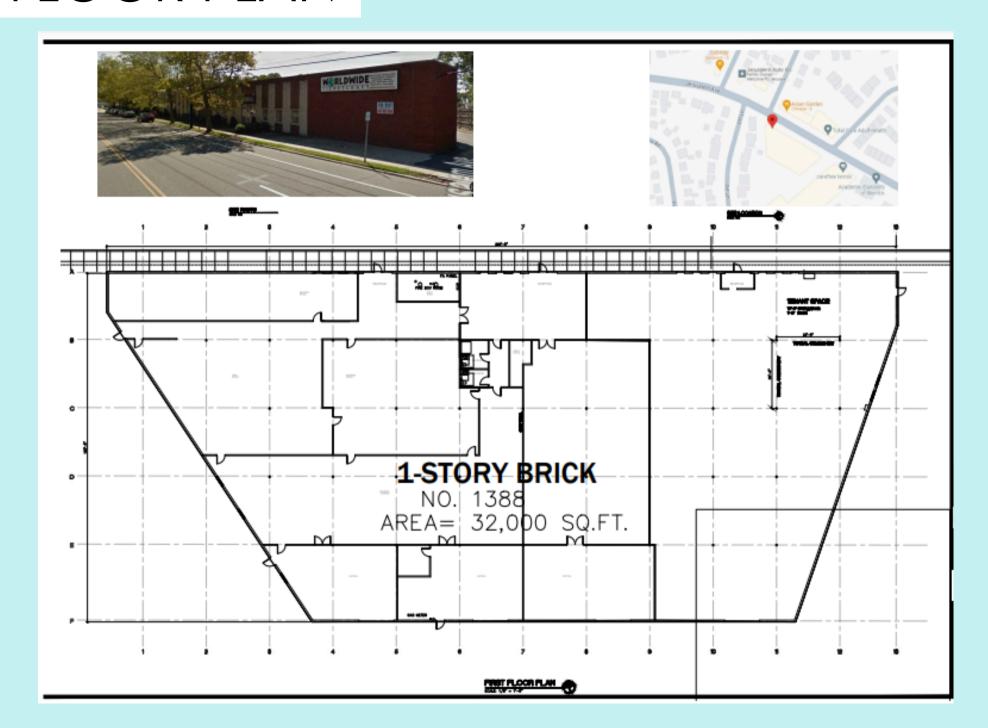

## FLOOR PLAN

Real Estate Broker

SCOUT REALTY GROUP LLC

## SPECS

1388 Jerusalem Ave, North Merrick

**ADDRESS** 

+/- 11,000 SF, 21,000 SF or the combination of both for approx. 31,000 SF SPACE SIZE