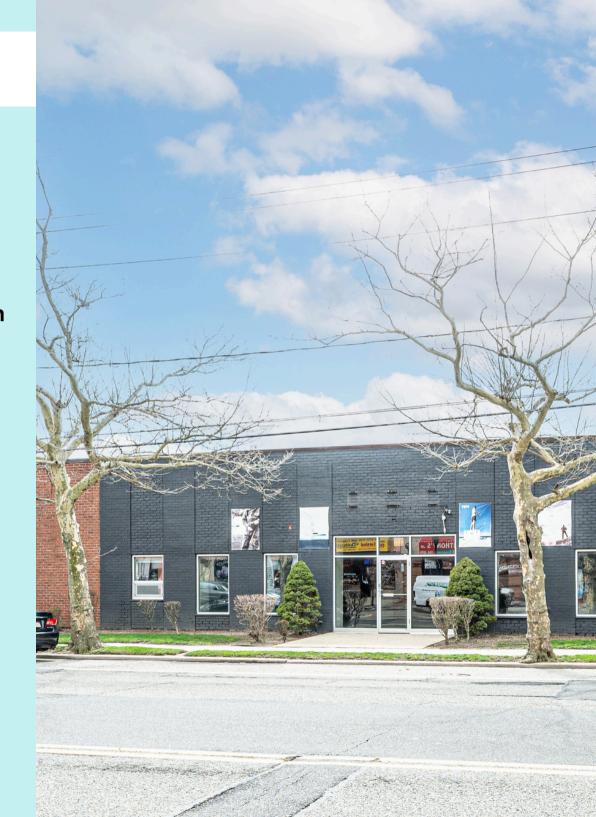

## SPECS

1388 Jerusalem Ave, North Merrick

**ADDRESS** 

+/- 11,000 SF, 21,000 SF or the combination of both for approx. 31,000 SF SPACE SIZE

## **Upon Request**

**ASKING RENT** 

Freestanding building located right on Jerusalem Ave with dedicated parking in the rear. Building has a total of 4 drive in doors.

**COMMENTS** 